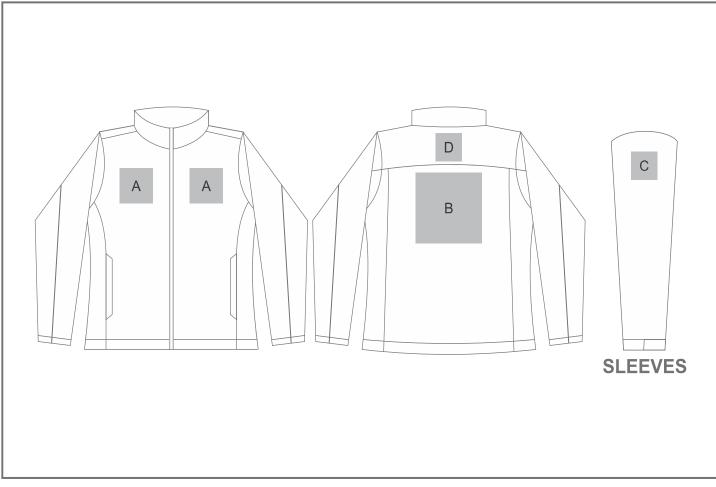

## **Branding Options:**

| Position | Branding Method (Branding Code)       | No. of Colours | Dimension               |
|----------|---------------------------------------|----------------|-------------------------|
| А        | Embroidery (EM-CLOTHING)              | N/A            | 100mm wide x 100mm high |
| A        | Debossing (BOS-1)                     | N/A            | 100mm wide x 60mm high  |
| A        | Digital Transfer Clothing A6 (DTC-A6) | Full Colour    | 100mm wide x 100mm high |
| A        | Silicone (STP-A)                      | N/A            | 30mm wide x 30mm high   |
| A        | Silicone (STP-B)                      | N/A            | 50mm wide x 50mm high   |
| A        | Silicone (STP-C)                      | N/A            | 80mm wide x 80mm high   |

| A | Silicone (STP-D)         | N/A  |
|---|--------------------------|------|
|   |                          |      |
| В | Embroidery (EM-CLOTHING) | N/A  |
| Б | Debassing (BOC 1)        | N1/A |

| В | Embroidery (EM-CLOTHING)              | N/A         | 200mm wide x 200mm high |
|---|---------------------------------------|-------------|-------------------------|
| В | Debossing (BOS-1)                     | N/A         | 150mm wide x 100mm high |
| В | Digital Transfer Clothing A6 (DTC-A6) | Full Colour | 105mm wide x 148mm high |
| В | Digital Transfer Clothing A5 (DTC-A5) | Full Colour | 210mm wide x 148mm high |
| В | Silicone (STP-A)                      | N/A         | 30mm wide x 30mm high   |
| В | Silicone (STP-B)                      | N/A         | 50mm wide x 50mm high   |
| В | Silicone (STP-C)                      | N/A         | 80mm wide x 80mm high   |
| В | Silicone (STP-D)                      | N/A         | 120mm wide x 40mm high  |

100mm wide x 40mm high

| С | Embroidery (EM-CLOTHING)              | N/A         | 80mm wide x 80mm high |
|---|---------------------------------------|-------------|-----------------------|
| С | Debossing (BOS-1)                     | N/A         | 90mm wide x 60mm high |
| С | Digital Transfer Clothing A6 (DTC-A6) | Full Colour | 80mm wide x 80mm high |
| С | Silicone (STP-A)                      | N/A         | 30mm wide x 30mm high |
| С | Silicone (STP-B)                      | N/A         | 50mm wide x 50mm high |
| С | Silicone (STP-C)                      | N/A         | 80mm wide x 80mm high |

| D | Embroidery (EM-CLOTHING)              | N/A         | 80mm wide x 80mm high |
|---|---------------------------------------|-------------|-----------------------|
| D | Debossing (BOS-1)                     | N/A         | 90mm wide x 60mm high |
| D | Digital Transfer Clothing A6 (DTC-A6) | Full Colour | 80mm wide x 80mm high |
| D | Silicone (STP-A)                      | N/A         | 30mm wide x 30mm high |
| D | Silicone (STP-B)                      | N/A         | 50mm wide x 50mm high |
| D | Silicone (STP-C)                      | N/A         | 80mm wide x 80mm high |